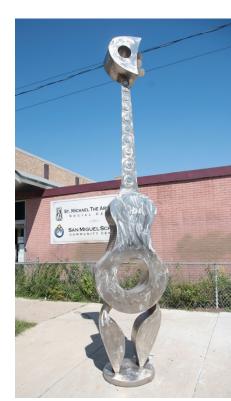

# Salvador Jiménez-Flores

"Camiñantes"

#### Location

Manuel Perez Plaza, 4345 W. 26th St.

Artist Salvador Jiménez-Flores is the 2023 recipient of the CSE Richard Hunt Award.

Salvador's sculpture, Camiñantes, was selected for its relevance to Chicago, and is fittingly installed in the Little Village neighborhood. The sculpture represents the journey and the resilience of both our immigrant population and all those who identify as BIPOC.

This \$10,000 biennial grant provides funding to an emerging and/or mid-career sculptor. The winning sculpture is part of CSE's 2023 Exhibit.

CSE established this award in partnership with renowned sculptor, Richard Hunt, to help bring new perspectives and add diversity to the large-scale public art world.