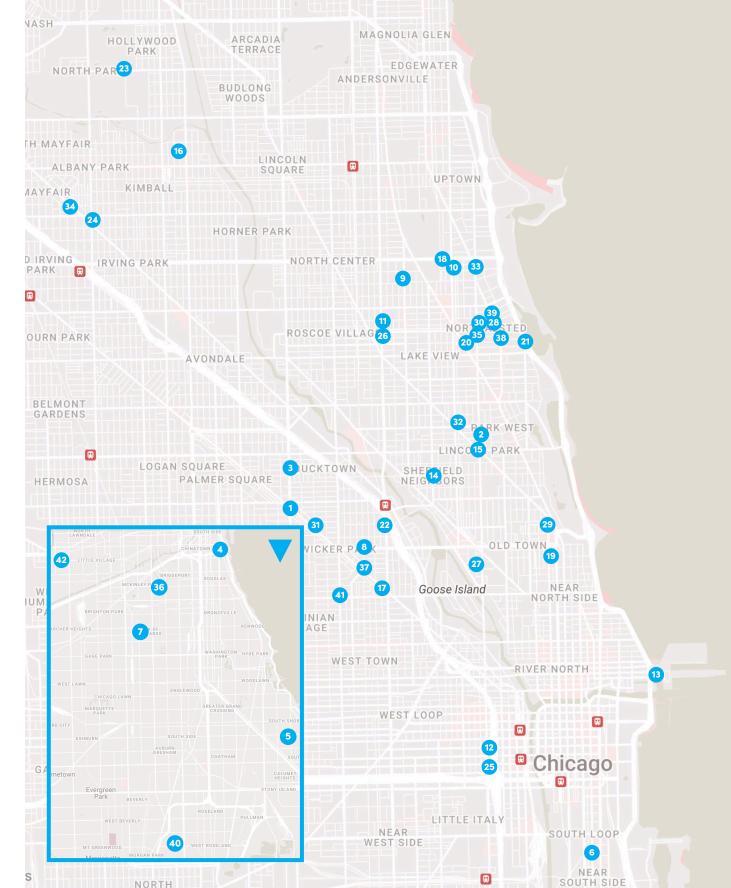

# **Exhibit Locations**

| 1 Luke Achterberg                                                                                                            | 1923 N. Western Ave.                 |
|------------------------------------------------------------------------------------------------------------------------------|--------------------------------------|
| 2 Tim Adams                                                                                                                  | 2459 N. Halsted St.                  |
| 3 Tim Adams                                                                                                                  | 2227 N. Western Ave.                 |
| 4 John Adduci 230                                                                                                            | 01 S. Dr. Martin Luther King Jr. Dr. |
| 5 Andrew Arvanetes                                                                                                           | 8012 S. Crandon St.                  |
| 6 Carl Billingsley                                                                                                           | 1400 S. Wabash Ave.                  |
| 7 Paul Bobrowitz                                                                                                             | 1940 W. 48th St.                     |
| 3 Jyl Bonaguro                                                                                                               | 1755 W. North Ave.                   |
| 9 Jeffie Brewer                                                                                                              | 3820 N. Southport Ave.               |
| 10 Lesanne Burchell                                                                                                          | 3904 N. Sheridan Rd.                 |
| 11 Gwen Yen Chiu                                                                                                             | 3335 N. Ashland Ave.                 |
| 12 Hilde DeBruyne                                                                                                            | 111 S. Halsted St.                   |
| (3) Ümit Turgay Durgun                                                                                                       | 563 E. Illinois St.                  |
| 14 Taylor Fawcett                                                                                                            | 1159 W. Webster Ave.                 |
| 15 Carrie Fischer                                                                                                            | 801 W. Fullerton Ave.                |
| 16 Kyle Fokken                                                                                                               | 4928 N. Sawyer Ave.                  |
| Jim Gallucci                                                                                                                 | 1250 N. Milwaukee Ave.               |
| 18 Ted Sitting Crow Garner                                                                                                   | r 1047 W. Irving Park Rd.            |
| 19 Peter Gray                                                                                                                | 1449 N. Wells St.                    |
| 20 Dallas Guffey                                                                                                             | 855 W. Aldine Ave.                   |
| 21 Jack Howard-Potter                                                                                                        | 2751 N. Inner Lake Shore Dr.         |
|                                                                                                                              |                                      |
| 22 Terrence Karpowicz                                                                                                        | 1722 N. Ashland Ave.                 |
|                                                                                                                              |                                      |
| Zan Knecht                                                                                                                   |                                      |
| Zan Knecht                                                                                                                   | 3730 N. Bryn Mawr Ave.               |
| 23 Zan Knecht                                                                                                                |                                      |
| 23 Zan Knecht                                                                                                                |                                      |
| <ul> <li>Zan Knecht</li> <li>Tess Little</li> <li>Joey Manson</li> <li>Jennifer Meyer</li> <li>Ruth Aizuss Migdal</li> </ul> |                                      |
| Zan Knecht                                                                                                                   |                                      |