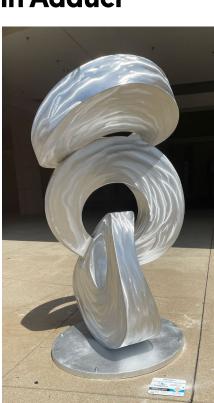

# John Adduci

"Sancho"

#### **Sponsor**

Metropolitan Pier & Exposition Authority

#### Location

2301 S. Dr. Martin Luther King Jr. Dr.

#### Size

8' x 4' x 4'

#### **Materials**

Aluminum