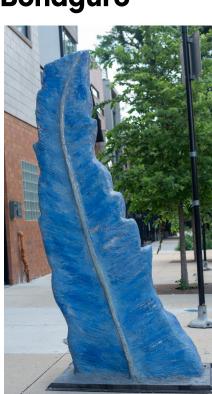

# 8

# Jyl Bonaguro

#### "Vane"

#### **Sponsor**

Wicker Park Bucktown SSA #33

#### Location

1755 W. North Ave.

#### Size

7' 5" x 5' 6" x 2' 6"

#### **Materials**

Recycled Marble Aggregate, Concrete, Foam, Steel and Acrylic Paint