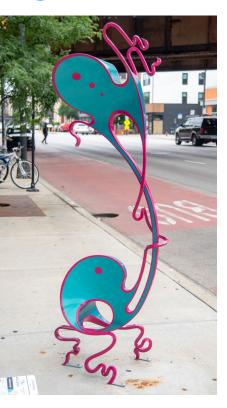

# **Luke Achterberg**

# **Tim Adams**

"Brio"

#### **Sponsor**

Wicker Park Bucktown SSA #33

#### Location

1923 N. Western Ave.

#### Size

7' x 2' x 3'

#### **Materials**

Automotive Paint on Stainless Steel "Miscanthus"