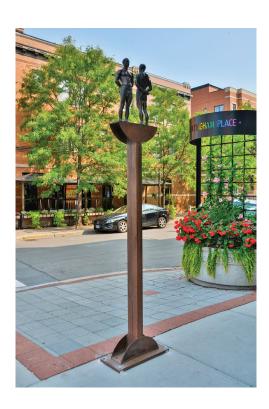

# Salvador Jiménez-Flores

"Camiñantes"

#### Location

Manuel Perez Plaza, 4345 W. 26th St.

Artist Salvador Jiménez-Flores is the 2023 recipient of the CSE Richard Hunt Award.

Salvador's sculpture, Camiñantes, was selected for its relevance to Chicago, and is fittingly installed in the Little Village neighborhood. The sculpture represents the journey and the resilience of both our immigrant population and all those who identify as BIPOC.