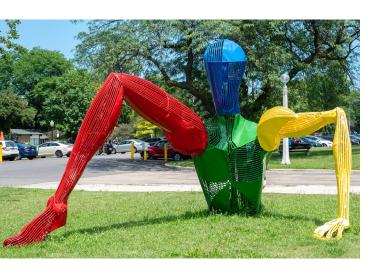

# Andrew Marsh & Feral Fagiola

"Memento Rosas"

#### **Sponsor**

Friends of CSE

#### Location

1041 W. 111th St.

#### Size

10' x 10' x 10'

#### **Materials**

Welded Steel with Cast Iron