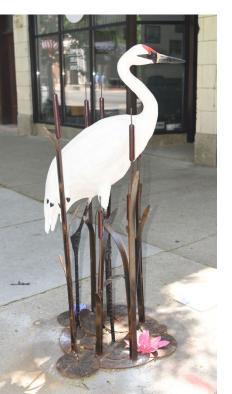

# "Blooming"

12

#### **Sponsor**

Greektown SSA #16

#### Location

111 S. Halsted St.

#### Size

6' x 4' x 4'

#### **Materials**

Painted steel