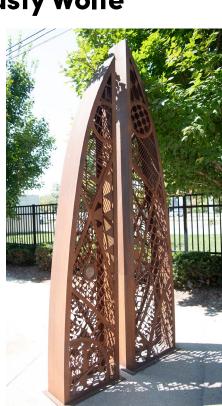

# **Rusty Wolfe**

# "Wedges"

#### **Sponsor**

ComEd, An Exelon Company

#### Location

1415 W. 35th St.

#### Size

10' 8" x 5' 6" x 1'

#### **Materials**

Steel