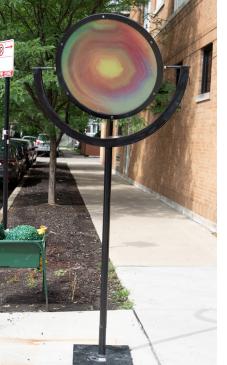

# **Tim Adams**

"Brio"

#### **Sponsor**

Wicker Park Bucktown SSA #33

#### Location

1923 N. Western Ave.

#### Size

7' x 2' x 3'

#### **Materials**

Automotive Paint on Stainless Steel "Miscanthus"