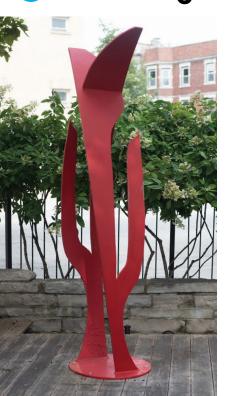

# Lesanne Burchell

"Rare and Endangered"

#### **Sponsor**

Lakeview East Chamber of Commerce SSA #17

#### Location

3904 N. Sheridan Rd.

#### Size

5' 10" x 2' 8" x 3' 2"

#### **Materials**

Reinforced Concrete, Repurposed Steel, Aluminum