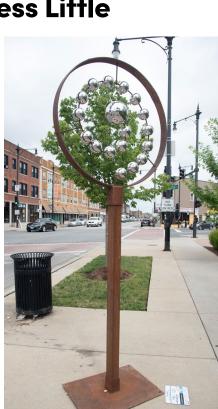

# **Tess Little**

"By the Light of the Moon"

#### **Sponsor**

Pulaski Elston **Business** Association

#### Location

4337 N. Elston Ave.

#### Size

9' x 5' x 2' 6"

#### **Materials**

Stainless and Rusted Steel