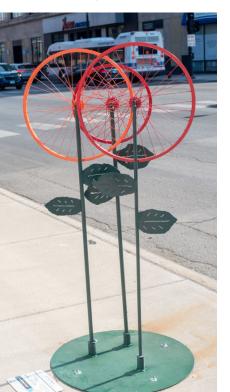

# Jennifer Meyer

"Bicycle Wheel Flowers"

#### **Sponsor**

Lakeview Roscoe Village Chamber of Commerce SSA #27

#### Location

3301 N. Ashland Ave.

#### Size

5' 7" x 2' 6" x 2' 6"

#### **Materials**

Found Objects

28