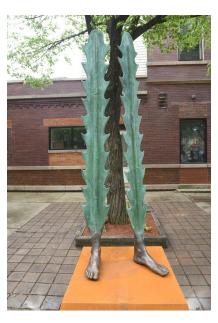

#### Location

2227 N.

Western Ave.

10' x 4' x 4'

#### **Materials**

Aluminum, Weathered Steel

2