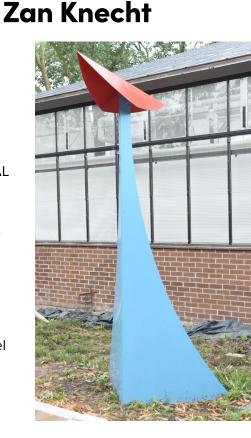

#### "Cardinal"

### **Sponsor**

ALECKO CAPITAL

#### Location

3730 N.

Bryn Mawr Ave.

#### Size

10' x 3' x 4'

#### **Materials**

Recycled Steel Coated with Industrial Enamel