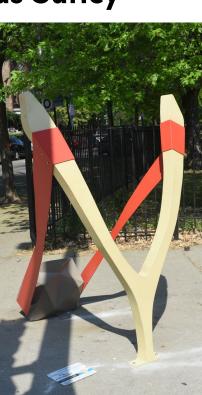

# **Dallas Guffey**

"Contemplating Momentary Trajectory (Best of Luck)"

#### **Sponsor**

LAZ Parking

#### Location

855 W. Aldine Ave.

#### Size

5' 5" x 4' 6" x 4'

#### **Materials**

Painted Aluminum