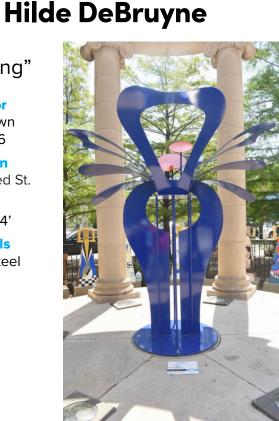

# "Blooming"

12

#### **Sponsor**

Greektown SSA #16

#### Location

111 S. Halsted St.

#### Size

6' x 4' x 4'

#### **Materials**

Painted steel