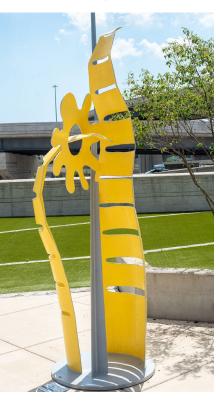

# **Luke Achterberg**

# **Tim Adams**

"Brio"

#### **Sponsor**

Wicker Park Bucktown SSA #33

#### Location

1923 N. Western Ave.

#### Size

7' x 2' x 3'

#### **Materials**

Automotive Paint on Stainless Steel "Miscanthus"