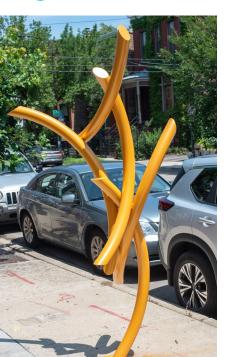

# **Tim Adams**

"Brio"

#### **Sponsor**

Wicker Park Bucktown SSA #33

#### Location

1923 N. Western Ave.

#### Size

7' x 2' x 3'

#### **Materials**

Automotive Paint on Stainless Steel "Miscanthus"