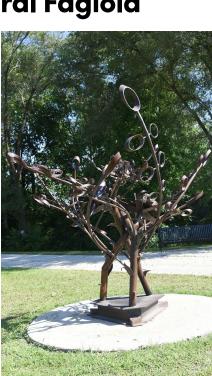

# Andrew Marsh & Feral Fagiola

"Memento Rosas"

#### **Sponsor**

Friends of CSE

#### Location

1041 W. 111th St.

#### Size

10' x 10' x 10'

#### **Materials**

Welded Steel with Cast Iron