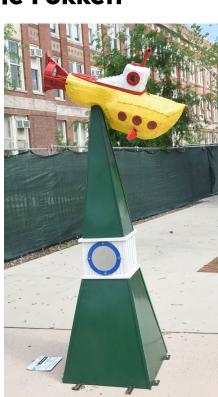

# **Kyle Fokken**

"High and Dry"

#### **Sponsor**

Chicago Wolves Hockey Team

#### Location

4928 N.

Sawyer Ave.

#### Size

7' x 4' x 3'

#### **Materials**

Painted and Powder Coated Steel, Aluminum, Plastic