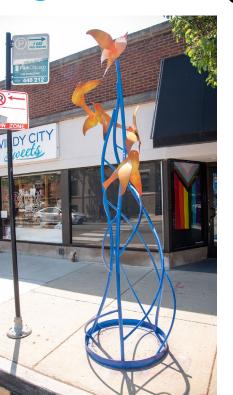

# **Tim Adams**

"Oxbow"

#### **Sponsor**

Wrightwood Neighbors Association & Sterling Bay

#### Location

2459 N. Halsted St.

#### Size

10' x 4' x 4'

#### **Materials**

Steel, Lexan

4