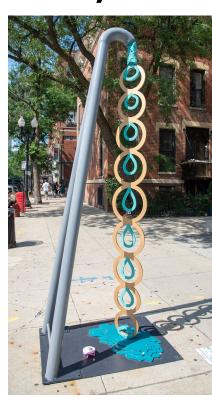

# **Carrie Fischer**

"Bastet"

#### **Sponsor**

John and Pamela Cullerton

#### Location

563 E. Illinois St.

#### Size

20' x 15' x 8'

#### **Materials**

Stainless Steel and Corten Steel Sheets "Mum Du (Silver)"