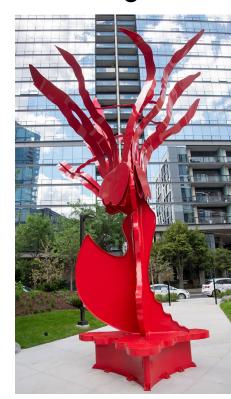

# Salvador Jiménez-Flores

"Camiñantes"

#### Location

Manuel Perez Plaza, 4345 W. 26th St.

Artist Salvador Jiménez-Flores is the 2023 recipient of the CSE Richard Hunt Award.

Salvador's sculpture, Camiñantes, was selected for its relevance to Chicago, and is fittingly installed in the Little Village neighborhood. The sculpture represents the journey and the resilience of both our immigrant population and all those who identify as BIPOC.

This \$10,000 biennial grant provides funding to an emerging and/or mid-career sculptor. The winning sculpture is part of CSE's 2023 Exhibit.

CSE established this award in partnership with renowned sculptor, Richard Hunt, to help bring new perspectives and add diversity to the large-scale public art world.