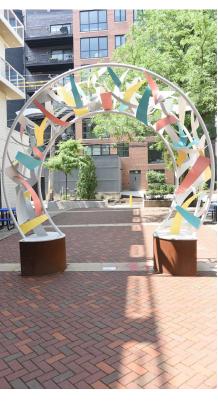

# Ruth Aizuss Migdal

"Spirit"

#### **Materials**

Painted Steel

"Red Tree Uprising"

#### **Sponsor**

Structured Development

#### Location

1450 N. Dayton St.

#### Size

29' x 8' x 8'

#### **Materials**

Painted Aluminum