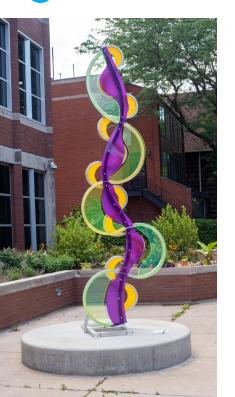

# **Tim Adams**

"Oxbow"

#### **Sponsor**

Wrightwood Neighbors Association & Sterling Bay

#### Location

2459 N. Halsted St.

#### Size

10' x 4' x 4'

#### **Materials**

Steel, Lexan

4